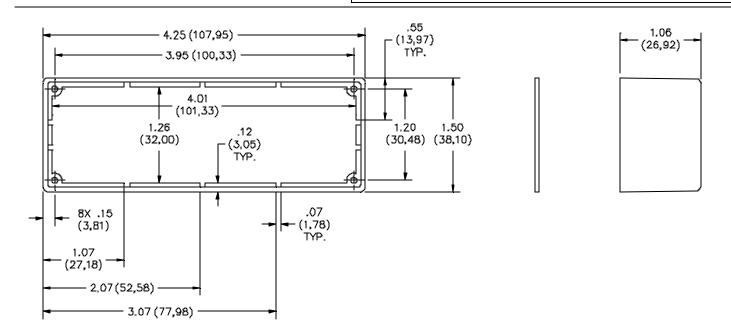

## **MATERIALS:**

Die Cast Box:

Aluminum, die cast, Alloy 380 or A384

Finish: None

Marking: "POMONA ELECTRONICS, CALIF"

Cover:

1.60 (.063) thick aluminum, Alloy 1100-H14

Finish: Clear anodized

Marking: None

Screws:

4 each 2-32 X 6.35 (.25) long, pan head, slotted, self-tapping

Steel

## **RATINGS:**

Operating Temperature:  $-55^{\circ}$ C. to  $+150^{\circ}$ C.  $(-67^{\circ}$ F. to  $+302^{\circ}$ F.)

**ORDERING INFORMATION:** Model 5255

All dimensions are in inches. Tolerances (except noted):  $.xx = \pm .02$ " (,51 mm),  $.xxx = \pm .005$ " (,127 mm). All specifications are to the latest revisions. Specifications are subject to change without notice. Registered trademarks are the property of their respective companies.